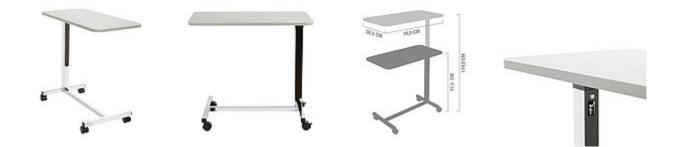

## DESCRIPTION

Practical overbed table with 76 x 38cm large tabletop and chromium-plated frame. Ideal for use as a nursing table for hospital beds, nursing homes and home care.

## **PRODUCT DETAILS**

- Overbed table for hospital and nursing beds
- 76 x 38cm large tabletop
- Height adjustable between 71.5 and 114cm
- Chromium-plated frame
- 4-wheel carrier with two lockable castors
- Tabletop color: grey